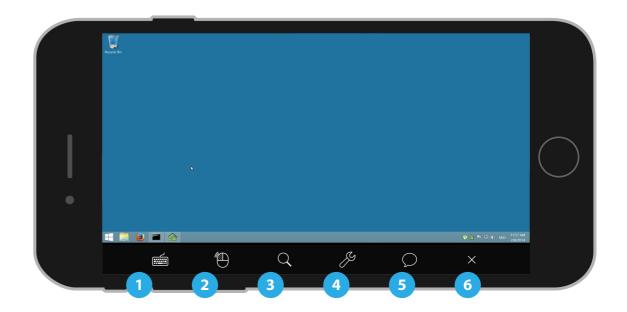

### Control a Remote Desktop

That's it, you can now control a remote computer from your iPhone, iPad or iPod touch.

1 Keyboard

- 3 Zoom/Monitor
- 5 Chat

- 2 Right/Left Click
- 4 Settings

6 End Session

www.islonline.com