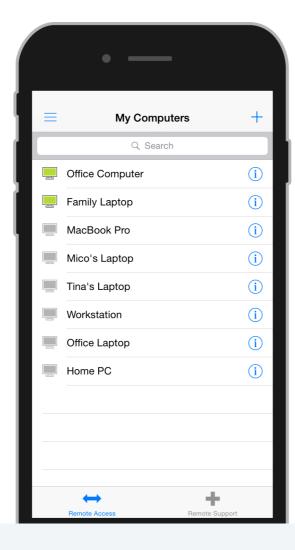

#### Setup Remote Access & Connect

Open the ISL Light App on your device and log in.

- Tap the "+" button and send access link in an email.
- 2 Run the link on the computer.
- 3 The computer shows up on your remote computers list.
- Decide which remote computer you'd like to access and tap connect button.